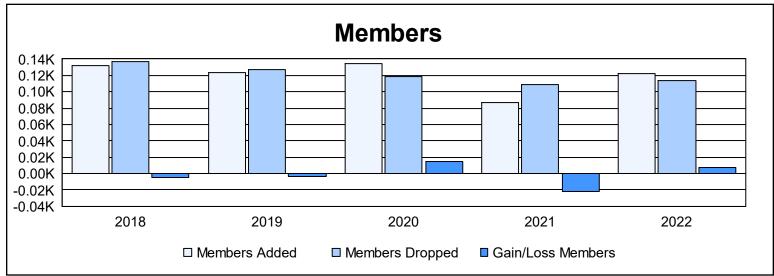

District 108IA3 As of June 2022 Cumulative

| Year      | New<br>Clubs | Dropped<br>Clubs | Gain/<br>Loss<br>Clubs | New<br>Members | Charter<br>Members | Reinstate<br>Members | Transfer<br>Members | Total<br>Member<br>Added | Total<br>Members<br>Dropped | Gain/<br>Loss<br>Members |
|-----------|--------------|------------------|------------------------|----------------|--------------------|----------------------|---------------------|--------------------------|-----------------------------|--------------------------|
| 2017-2018 | 0            | 0                | 0                      | 122            | 0                  | 6                    | 4                   | 132                      | 137                         | -5                       |
| 2018-2019 | 0            | 0                | 0                      | 104            | 0                  | 9                    | 11                  | 124                      | 127                         | -3                       |
| 2019-2020 | 1            | 0                | 1                      | 92             | 30                 | 4                    | 8                   | 134                      | 119                         | 15                       |
| 2020-2021 | 0            | 0                | 0                      | 81             | 0                  | 0                    | 6                   | 87                       | 109                         | -22                      |
| 2021-2022 | 0            | 0                | 0                      | 116            | 0                  | 1                    | 5                   | 122                      | 114                         | 8                        |
| Average   | 0            | 0                | 0                      | 103            | 6                  | 4                    | 7                   | 120                      | 121                         | -1                       |